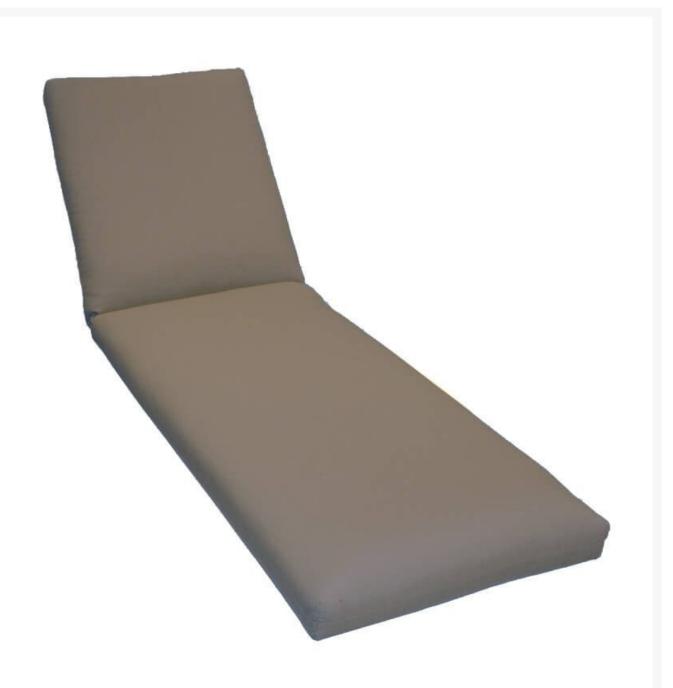

## Kingsley Bate Classic Chaise Lounge Cushion - Montauk Denim - 1 Quick Ship

WQS-KYB-CUS76-5127

Highlight your furniture with comfortable replacement cushions. These cushions are made for outdoor use and are constructed of polyester or polyurethane fill wrapped in Sunbrella fabric. Sunbrella's breathable fabrics offer mold resistance, mildew resistance, and fade resistant properties that ensure a long life in the outdoors.

- This item is in new, unused condition. It is considered an Open Box item because it is a one-of-a-kind product, floor model, or customer return
- Includes: 1 cushion; furniture sold separately
- Cushion Color: Montauk Denim
- Water, mildew, and fade resistant