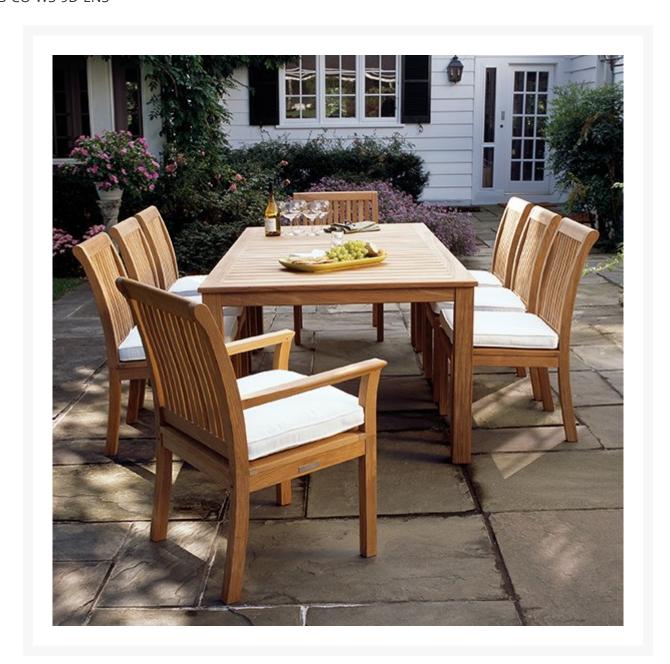

## Kingsley Bate Chelsea and Wainscott Teak 9 Piece Dining Ensemble

**KYB-CO-WS-9D-ENS** 

The Chelsea Collection has a classic transitional design that complements a broad range of architectural styles. All pieces are generously proportioned, comfortable, and constructed from solid teak. The deep seating and sectional have sling seat decks and extra thick cushions for exceptional comfort.

The Kingsley Bate Wainscott Teak Table Collection has a transitional design that works well with a wide

assortment of chairs. The table top is constructed with mitered corners and mortise and tenon joinery. The legs are substantial and solid.