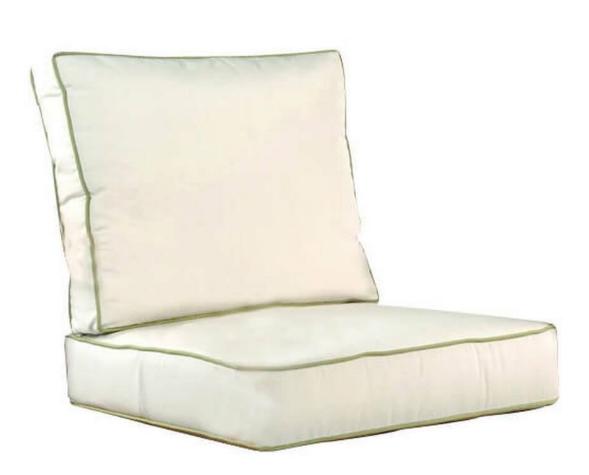

## Kingsley Bate Chelsea / St. Barts Deep Seating Lounge Chair Cushion Set - Quick Ship

WQS-KYB-CUS67-6422/5404

Highlight your furniture with comfortable replacement cushions. These cushions are made for outdoor use and are constructed of polyester foam fill wrapped in Sunbrella fabric. Sunbrella's breathable fabrics offer mold resistance, mildew resistance, and fade resistant properties that ensure a long life in the outdoors.

- Antique Beige colored fabric with a white Cloud welt (not the color combo pictured)
- Includes: 1 cushion
- Fits Kingsley Bate Chelsea and St Barts Deep Seating Lounge Chairs
- Constructed from 100% solution dyed acrylic fabric
- Water repellent, mildew resistant and colorfast
- Filled with polyester fiber
- Color coordinated nylon zippers