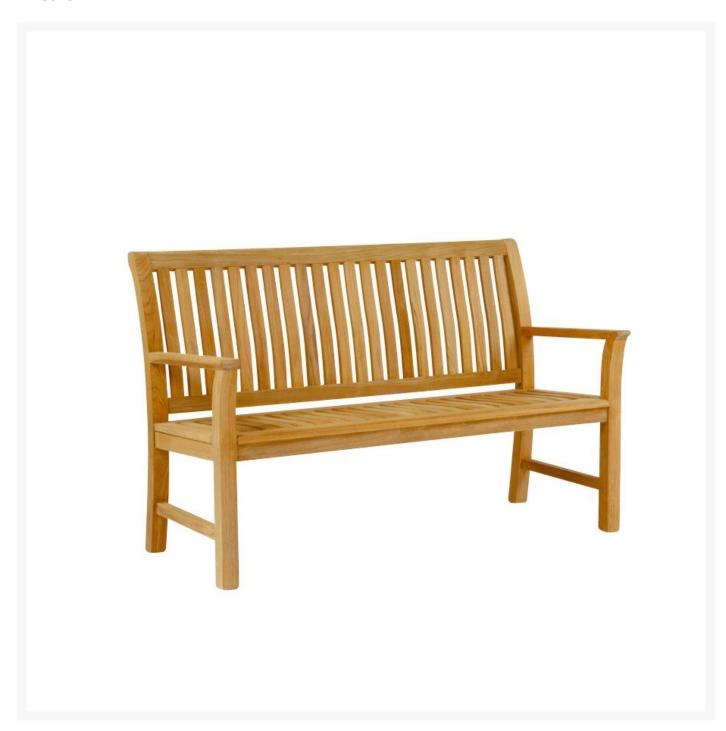

## Kingsley Bate Chelsea Teak Bench

KYB-CO45

The Chelsea Collection has a classic transitional design that complements a broad range of architectural styles. All pieces are generously proportioned, comfortable, and constructed from solid teak. The dining chairs, bar chair, and bench have ergonomically curved slats on seats and backs.