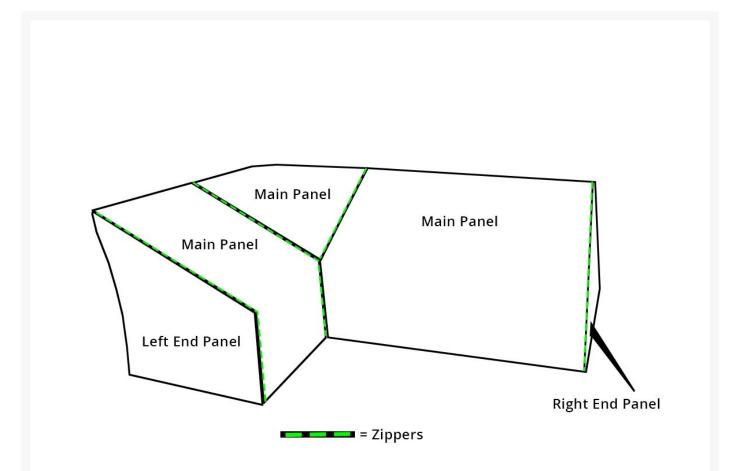

returned, or exchanged.

- Zips onto the ends of the Kingsley Bate Chelsea Sectional Main Covers only
- Must order each sectional main panel and separately-sold end panels to create a customized cover
- Sectional direction is determined by facing the furniture; not when seated
- Protect your investment from dust, dirt, and the elements
- 100% solution-dyed polyester fabric
- Colorfast up to 1,000 hours of sunlight
- Treated with a highly water-resistant backing that performs at temperatures of -25°F
- Tenting devices included with some items to help prevent water from pooling
- Easy to use buckles
- 1 year warranty