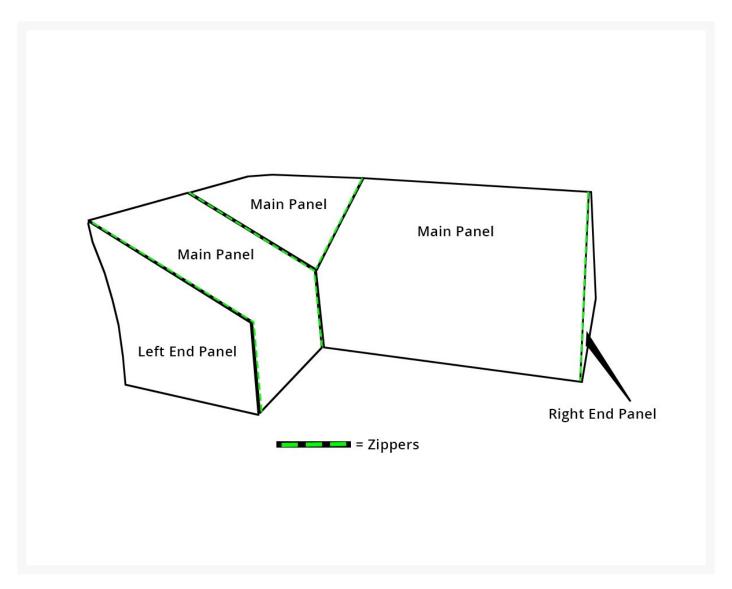

## returned, or exchanged.

- Zips onto the ends of the Kingsley Bate Chelsea Sectional Main Covers only
- Must order each sectional main panel and separately-sold end panels to create a customized cover
- Sectional direction is determined by facing the furniture; not when seated
- Protect your investment from dust, dirt, and the elements
- 100% solution-dyed polyester fabric
- Colorfast up to 1,000 hours of sunlight
- Treated with a highly water-resistant backing that performs at temperatures of -25°F
- Tenting devices included with some items to help prevent water from pooling
- Easy to use buckles
- 1 year warranty