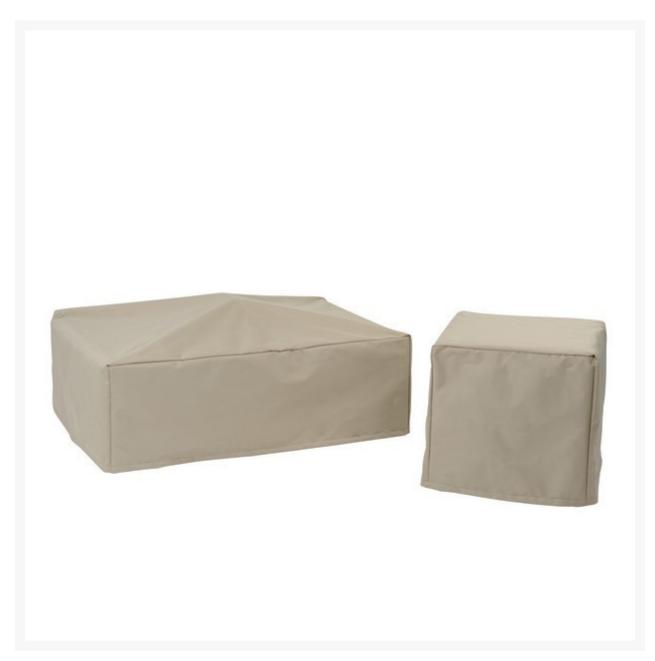

## Kingsley Bate Chelsea Sectional -Ottoman (no zipper) Cover

KYB-FC268

Extend the life of your Kingsley-Bate furniture with custom-made covers. Covering your furniture when not in use can protect it from dirt, inclement weather, and ultra violet rays.

- Custom made to fit the Kingsley Bate Chelsea Sectional Ottoman only
- Protect your investment from dust, dirt, and the elements
- 100% solution-dyed polyester fabric
- Colorfast up to 1,000 hours of sunlight
- Treated with a highly water-resistant backing that performs at temperatures of -25°F
- Tenting devices included with some items to help prevent water from pooling
- Easy to use buckles
- 1 year warranty