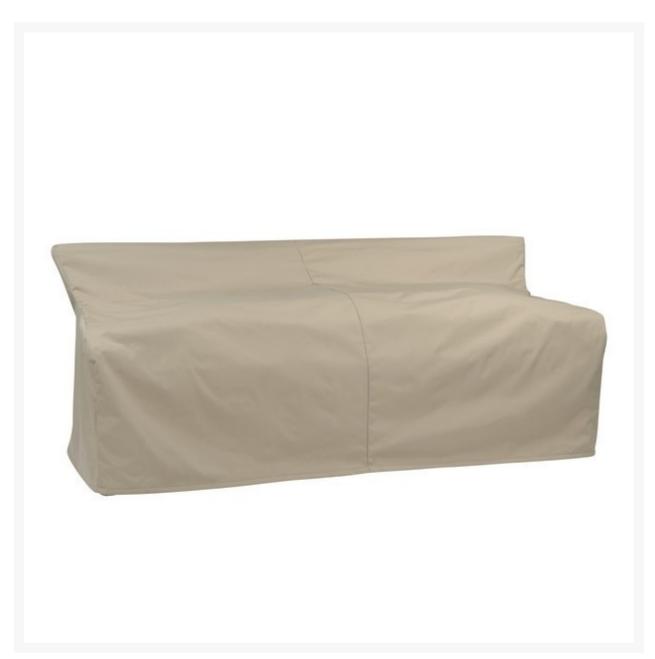

## Kingsley Bate Chelsea Deep Seating Settee Cover

KYB-FC063

Extend the life of your Kingsley-Bate furniture with custom-made covers. Covering your furniture when not in use can protect it from dirt, inclement weather, and ultra violet rays.

- Custom made to fit Chelsea Teak Deep Seating Settee CO55 only
- Protect your investment from dust, dirt, and the elements
- 100% solution-dyed polyester fabric
- Water resistant
- Easy to use buckles
- 1 year warranty