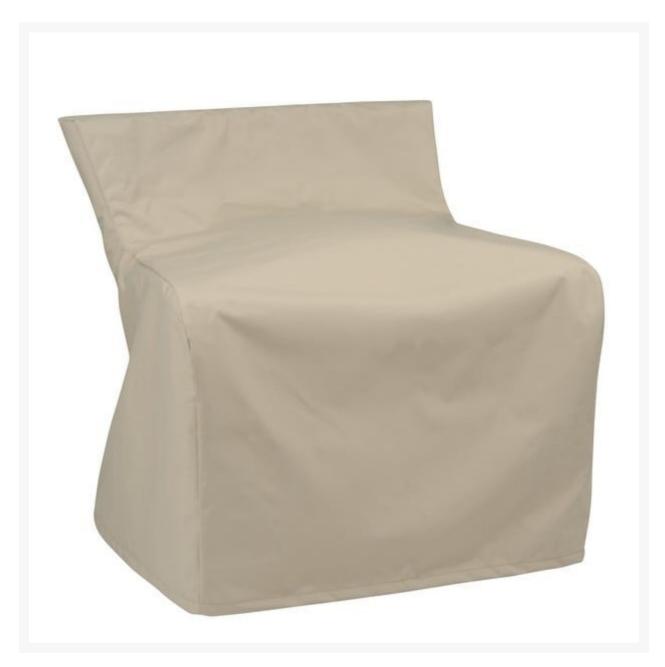

## Kingsley Bate Chelsea Deep Seating Lounge Chair Cover

KYB-FC062

Extend the life of your Kingsley-Bate furniture with custom-made covers. Covering your furniture when not in use can protect it from dirt, inclement weather, and ultra violet rays.

- Custom made to fit Chelsea Teak Deep Seating Lounge Chair CO30 only
- Protect your investment from dust, dirt, and the elements
- 100% solution-dyed polyester fabric
- Water resistant
- Easy to use buckles
- 1 year warranty