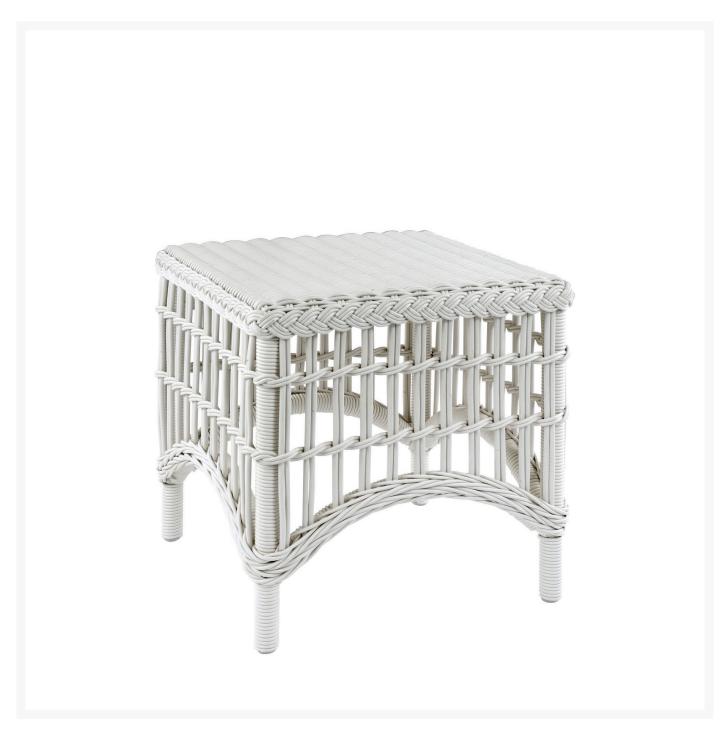

## Kingsley Bate Chatham Wicker Side Table

KYB-HA20

The Chatham Collection is carefully crafted by hand with a classic open-weave design. The pieces are

constructed from aluminum and the finest all-weather wicker.

• Includes: 1 side table

• All-weather wicker in an airy, open-weave design.

Frame Material: AluminumWicker Color: Classic White

• Dimensions: 19.5"L x 19.5"W x 19.5"H; 11 lbs