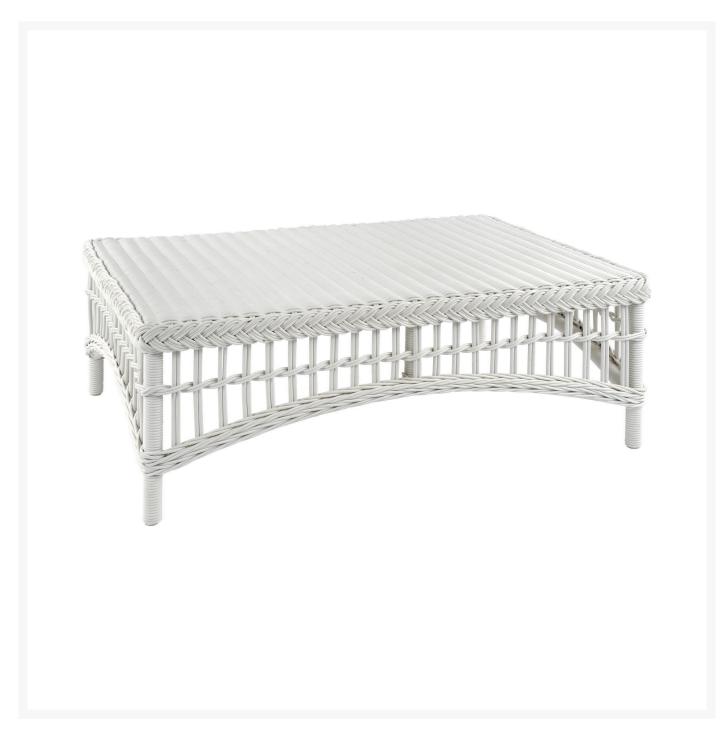

## Kingsley Bate Chatham Wicker Coffee Table

KYB-HA42

The Chatham Collection is carefully crafted by hand with a classic open-weave design. The pieces are

constructed from aluminum and the finest all-weather wicker.

- Includes: 1 coffee table; glass top sold separately (KYB-HAGL2)
- All-weather wicker in an airy, open-weave design.
- Frame Material: AluminumWicker Color: Classic White
- Dimensions: 42.5"L x 30.5"W x 15.5"H; 20 lbs