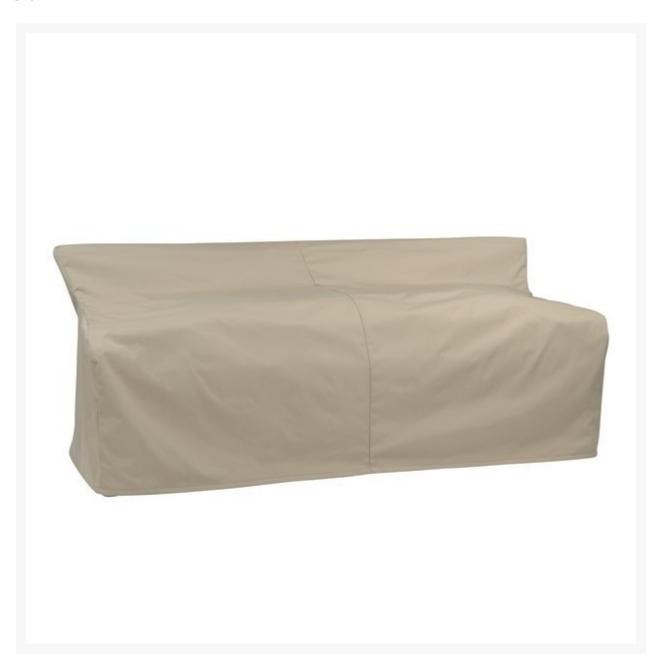

## Kingsley Bate Chatham Sofa Cover

KYB-FC107

Extend the life of your Kingsley-Bate furniture with custom-made covers. Covering your furniture when not in use can protect it from dirt, inclement weather, and ultra violet rays.

- Custom made to fit Chatham Wicker Sofa HA75 only
- Protect your investment from dust, dirt, and the elements
- 100% solution-dyed polyester fabric
- Water resistant
- Easy to use buckles
- 1 year warranty