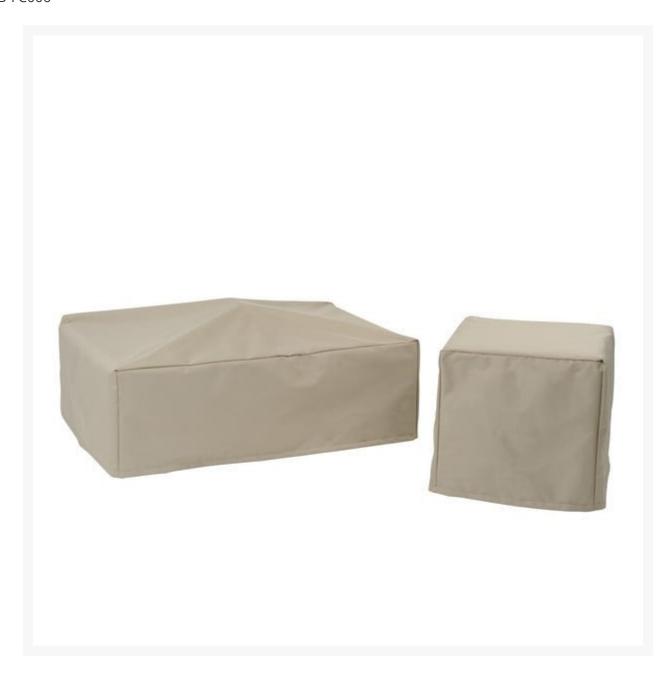

## Kingsley Bate Chatham, Southampton, and Sag Harbor Square Side Table Cover

KYB-FC006

Extend the life of your Kingsley-Bate furniture with custom-made covers. Covering your furniture when not in use can protect it from dirt, inclement weather, and ultra violet rays.

- Fits Chatham HA20, Sag Harbor SH20, and Southampton SO20 square side tables only
- Protect your investment from dust, dirt, and the elements
- 100% solution-dyed polyester fabric
- Water resistant
- Easy to use buckles
- 1 year warranty