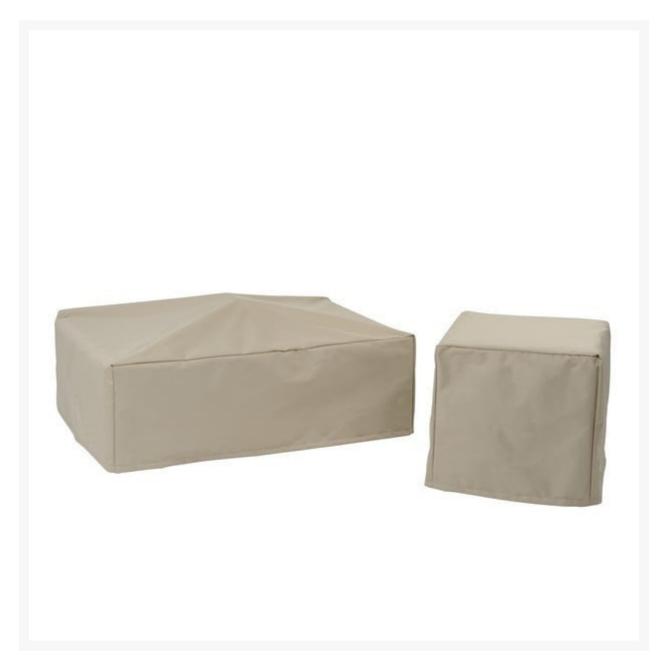

## Kingsley Bate Charlotte Ottoman Cover

KYB-FC337

Extend the life of your Kingsley-Bate furniture with custom-made covers. Covering your furniture when not in use can protect it from dirt, inclement weather, and ultra violet rays.

- Custom made to fit Charlotte Wicker Ottoman HL10 only
- Protect your investment from dust, dirt, and the elements
- 100% solution-dyed polyester fabric
- Water resistant
- Easy to use buckles
- 1 year warranty