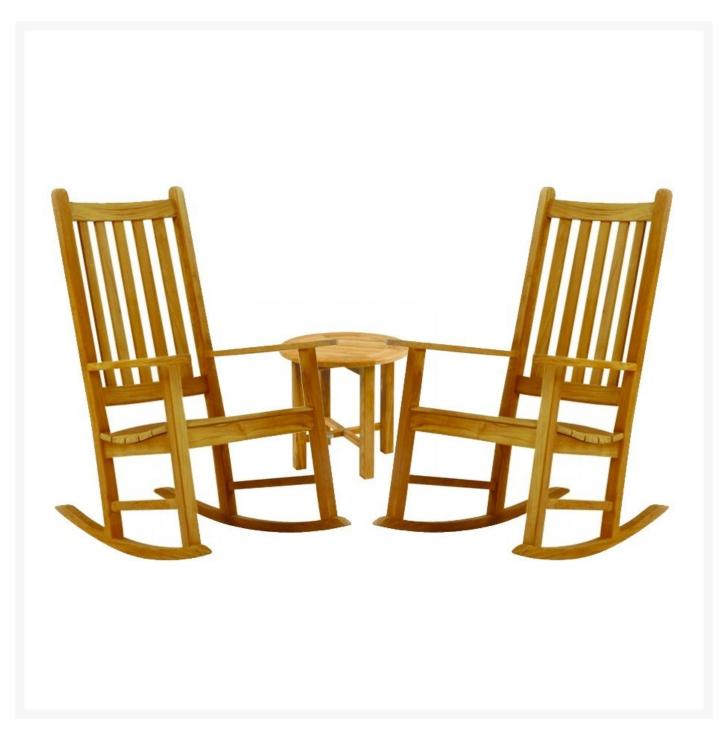

## Kingsley Bate Charleston Teak 3 Piece Seating Ensemble

**KYB-CR-3S-ENS** 

The Charleston Teak Rocker is perfect for your porch. Made from solid teak, the high back, curved seat, and

wide arms are built for comfort.