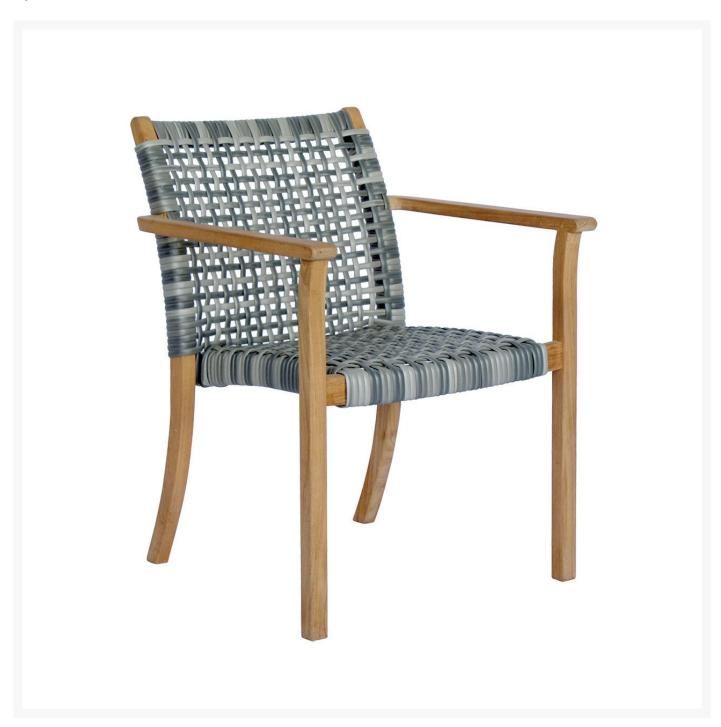

## Kingsley Bate Catherine Teak Stacking Dining Armchair - Quick Ship

WQS-KYB-CN15A.AH

The Catherine Collection uses a classic blend of materials for a relaxed, elegant appeal. Extra-large wicker

fiber is wrapped around a solid teak frame in a geometric, open-weave pattern. Wicker seating surfaces have just the right amount of give to make cushions unnecessary.

- Price is listed per chair and sold in pairs
- Materials: Solid teak frame with Ash wicker
- All-weather wicker in an airy, open-weave design
- Does not require cushions
- Stackable
- Dimensions: 25"W x 26"D x 34"H; SH 18"; AH 25.5"; 16 lbs