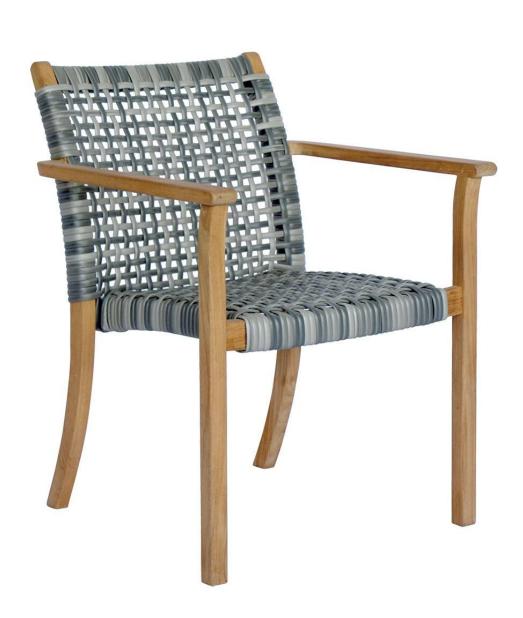

## Kingsley Bate Catherine Teak Stacking Dining Armchair

KYB-CN15A

The Catherine Collection uses a classic blend of materials for a relaxed, elegant appeal. Extra-large wicker

fiber is wrapped around a solid teak frame in a geometric, open-weave pattern. Wicker seating surfaces have just the right amount of give to make cushions unnecessary.

- Price is listed per chair and sold in pairs
- Materials: Solid teak frame with wicker
- All-weather wicker in an airy, open-weave design
- Does not require cushions
- Stackable
- Dimensions: 25"W x 26"D x 34"H; SH 18"; AH 25.5"; 16 lbs