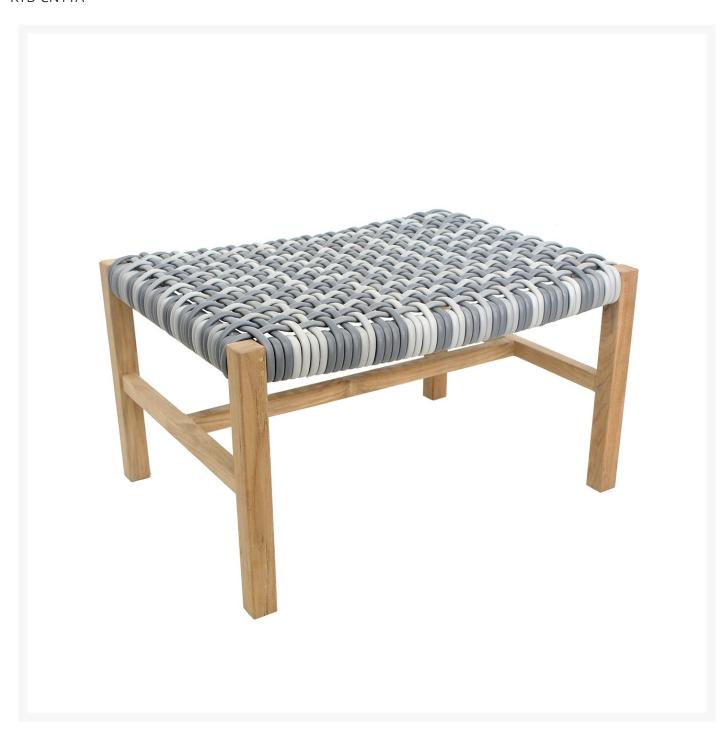

## Kingsley Bate Catherine Teak Ottoman

KYB-CN11A

The Catherine Collection uses a classic blend of materials for a relaxed, elegant appeal. Extra-large wicker

fiber is wrapped around a solid teak frame in a geometric, open-weave pattern. Wicker seating surfaces have just the right amount of give to make cushions unnecessary.

- Includes: 1 ottoman
- Materials: Solid teak frame with wicker
- All-weather wicker in an airy, open-weave design
- Does not require cushions
- Dimensions: 28"L x 20.5"D x 15.5"H; 11 lbs