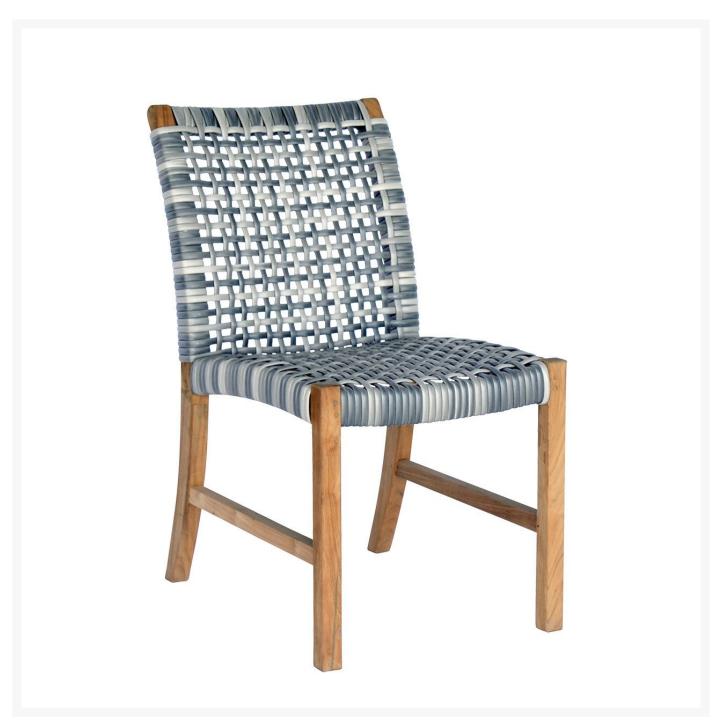

## Kingsley Bate Catherine Teak Dining Side Chair - Quick Ship

WQS-KYB-CN14A.AH

The Catherine Collection uses a classic blend of materials for a relaxed, elegant appeal. Extra-large wicker

fiber is wrapped around a solid teak frame in a geometric, open-weave pattern. Wicker seating surfaces have just the right amount of give to make cushions unnecessary.

- Price is listed per chair and sold in pairs
- Materials: Solid teak frame with Ash wicker
- All-weather wicker in an airy, open-weave design
- Does not require cushions
- Dimensions: 18.5"W x 26"D x 34"H; SH 18"; 13 lbs