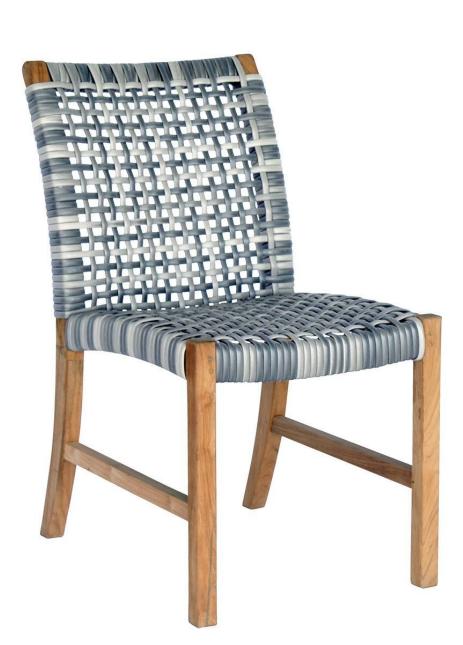

## Kingsley Bate Catherine Teak Dining Side Chair

KYB-CN14A

The Catherine Collection uses a classic blend of materials for a relaxed, elegant appeal. Extra-large wicker

fiber is wrapped around a solid teak frame in a geometric, open-weave pattern. Wicker seating surfaces have just the right amount of give to make cushions unnecessary.

- Price is listed per chair and sold in pairs
- Materials: Solid teak frame with wicker
- All-weather wicker in an airy, open-weave design
- Does not require cushions
- Dimensions: 18.5"W x 26"D x 34"H; SH 18"; 13 lbs