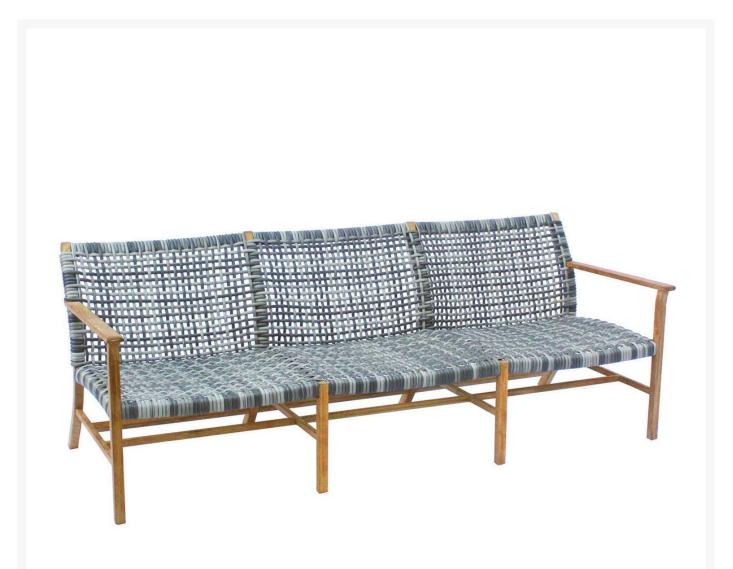

## Kingsley Bate Catherine Teak Club Sofa

KYB-CN81A

The Catherine Collection uses a classic blend of materials for a relaxed, elegant appeal. Extra-large wicker

fiber is wrapped around a solid teak frame in a geometric, open-weave pattern. Wicker seating surfaces have just the right amount of give to make cushions unnecessary.

- Includes: 1 sofa
- Materials: Solid teak frame with wicker
- All-weather wicker in an airy, open-weave design
- Does not require cushions
- Dimensions: 82"L x 31.5"D x 31"H; SH 14.5"; AH 24"; 49 lbs