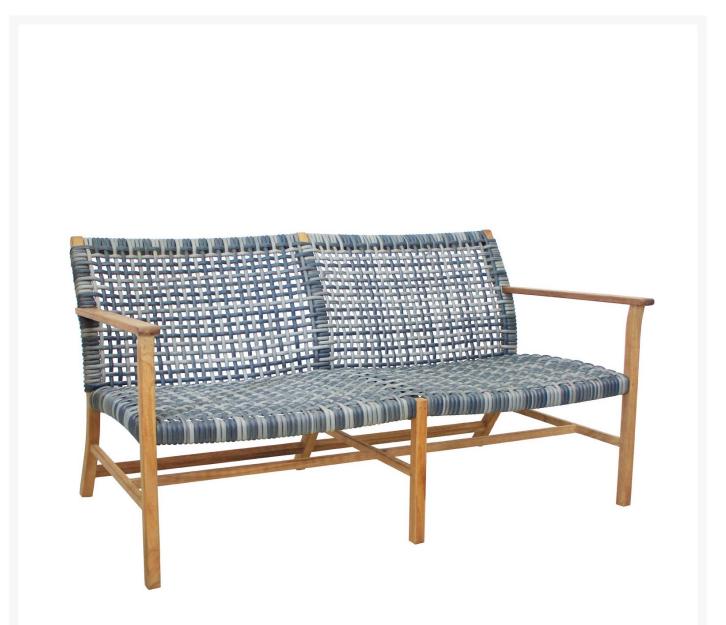

## Kingsley Bate Catherine Teak Club Settee

KYB-CN56A

The Catherine Collection uses a classic blend of materials for a relaxed, elegant appeal. Extra-large wicker

fiber is wrapped around a solid teak frame in a geometric, open-weave pattern. Wicker seating surfaces have just the right amount of give to make cushions unnecessary.

- Includes: 1 settee
- Materials: Solid teak frame with wicker
- All-weather wicker in an airy, open-weave design
- Does not require cushions
- Dimensions: 55.5"L x 31.5"D x 31"H; SH 14.5"; AH 24"; 35 lbs