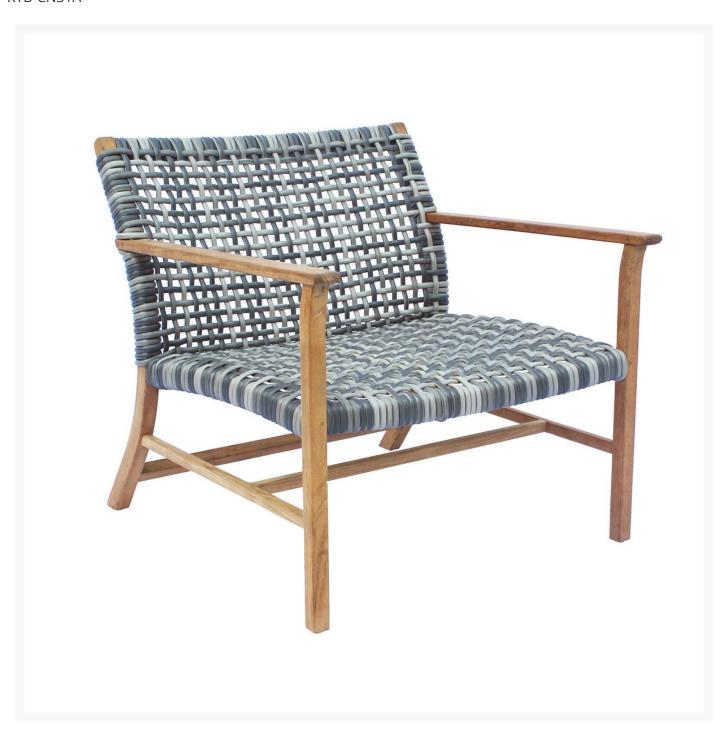

## Kingsley Bate Catherine Teak Club Chair

KYB-CN31A

The Catherine Collection uses a classic blend of materials for a relaxed, elegant appeal. Extra-large wicker

fiber is wrapped around a solid teak frame in a geometric, open-weave pattern. Wicker seating surfaces have just the right amount of give to make cushions unnecessary.

- Includes: 1 club chair
- Materials: Solid teak frame with wicker
- All-weather wicker in an airy, open-weave design
- Does not require cushions
- Dimensions: 28.5"L x 31.5"D x 31"H; SH 14.5"; AH 24"; 23 lbs