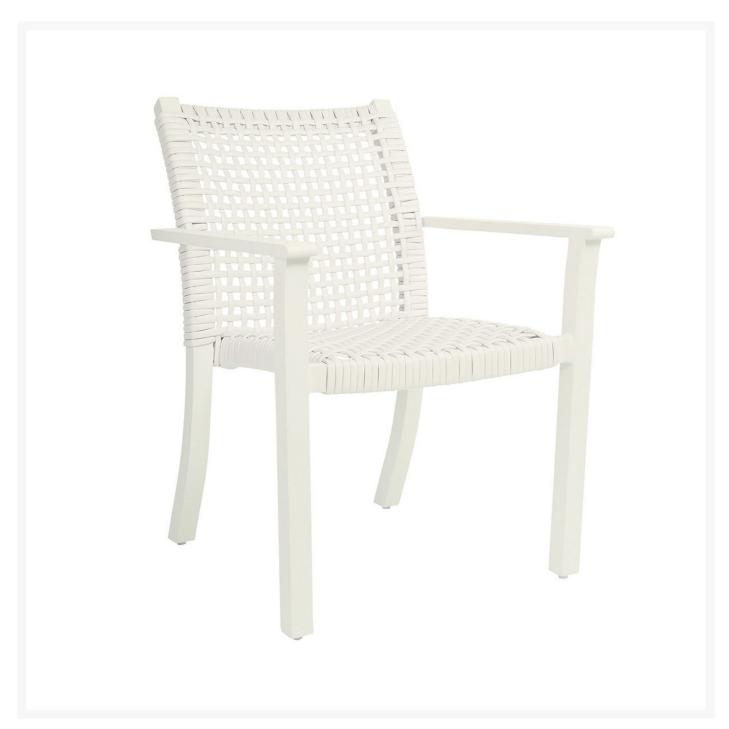

## Kingsley Bate Catherine Aluminum Stacking Dining Armchair

KYB-CN15WH

The Catherine Collection uses a classic blend of materials for a relaxed, elegant appeal. Extra-large wicker

fiber is wrapped around powder coated aluminum frames in a geometric, open-weave pattern. Wicker seating surfaces have just the right amount of give to make cushions unnecessary.

- Price is listed per chair and sold in pairs
- Materials: Powder coated aluminum with wicker
- All-weather wicker in an airy, open-weave design
- Does not require cushions
- Stackable
- Aluminum Dimensions: 25"W x 26"D x 34.5"H; SH 18"; AH 25.5"; 14 lbs