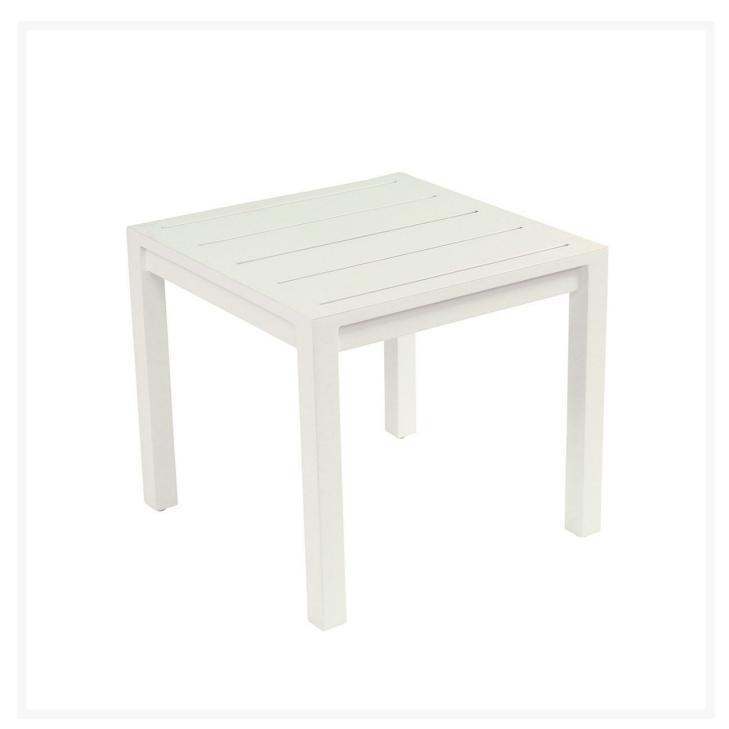

## Kingsley Bate Catherine Aluminum Side Table

KYB-CN20WH

The Catherine Collection uses a classic blend of materials for a relaxed, elegant appeal. Extra-large wicker

fiber is wrapped around powder coated aluminum frames in a geometric, open-weave pattern. Wicker seating surfaces have just the right amount of give to make cushions unnecessary.

• Includes: 1 side table

• Materials: Powder-coated aluminum

• Color: White

• Versatile and durable

• Airy and open design

• Dimensions: 20"L x 20"W x 15"H; 10 lbs