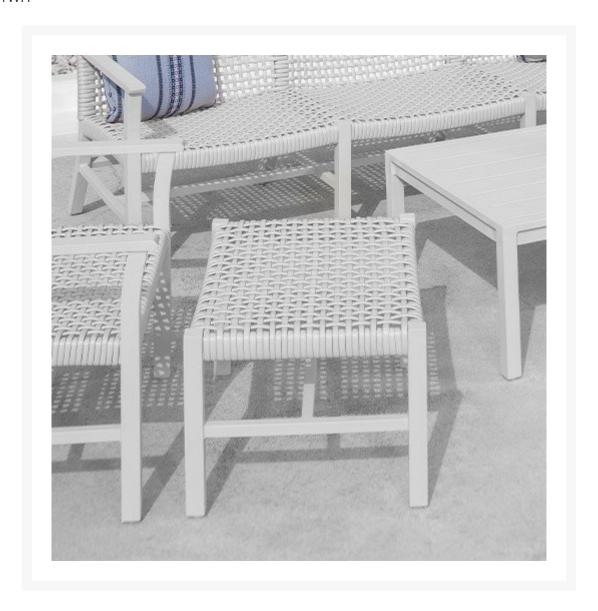

## Kingsley Bate Catherine Aluminum Ottoman

KYB-CN11WH

The Catherine Collection uses a classic blend of materials for a relaxed, elegant appeal. Extra-large wicker fiber is wrapped around powder coated aluminum frames in a geometric, open-weave pattern. Wicker seating surfaces have just the right amount of give to make cushions unnecessary.

- Includes: 1 ottoman
- Materials: Powder coated aluminum frame with wicker
- All-weather wicker in an airy, open-weave design
- Does not require cushions
- Dimensions: 28"L x 20.5"D x 15.5"H; 11 lbs