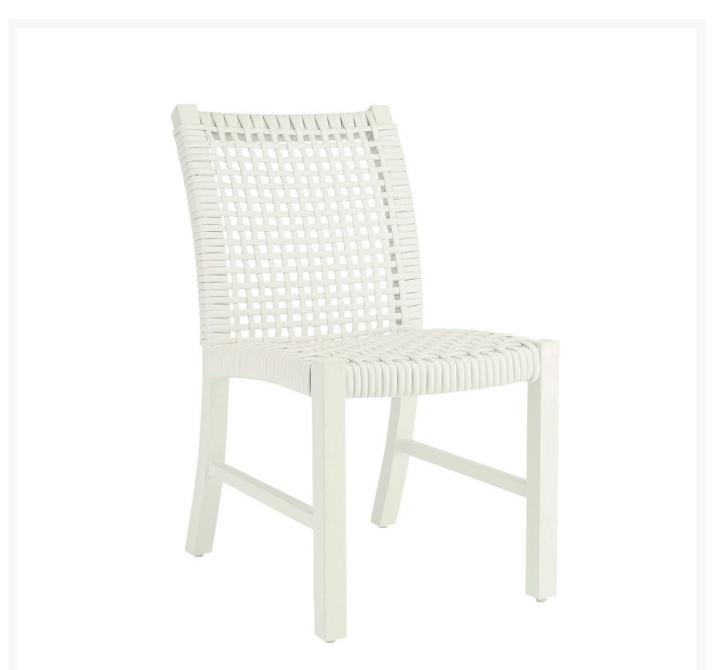

## Kingsley Bate Catherine Aluminum Dining Side Chair

KYB-CN14WH

The Catherine Collection uses a classic blend of materials for a relaxed, elegant appeal. Extra-large wicker

fiber is wrapped around powder coated aluminum frames in a geometric, open-weave pattern. Wicker seating surfaces have just the right amount of give to make cushions unnecessary.

- Price is listed per chair and sold in pairs
- Materials: Powder-coated aluminum frame with wicker
- All-weather wicker in an airy, open-weave design
- Does not require cushions
- Dimensions: 18.5"W x 26"D x 34.5"H; SH 18"; 11 lbs