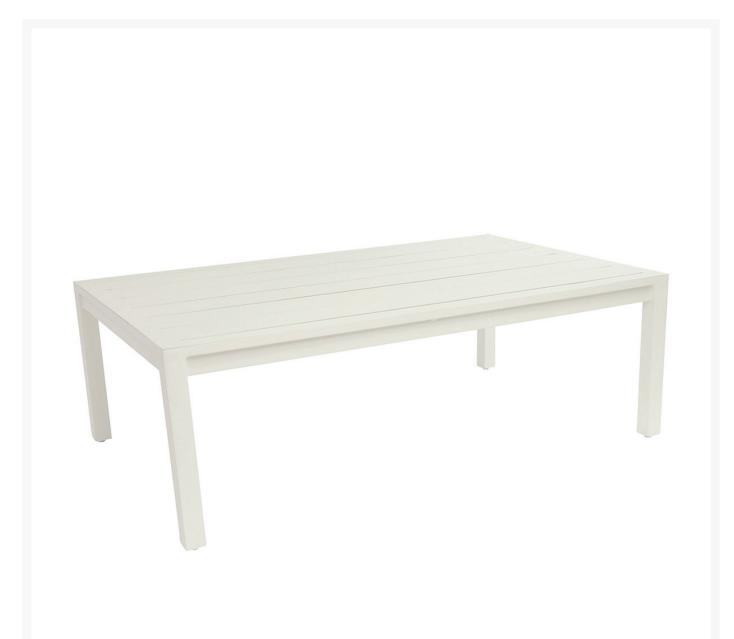

## Kingsley Bate Catherine Aluminum Coffee Table

KYB-CN47WH

The Catherine Collection uses a classic blend of materials for a relaxed, elegant appeal. Extra-large wicker

fiber is wrapped around powder coated aluminum frames in a geometric, open-weave pattern. Wicker seating surfaces have just the right amount of give to make cushions unnecessary.

- Includes: 1 coffee table
- Materials: Powder-coated aluminum
- Color: White
- Versatile and durable
- Airy and open design
- Dimensions: 47"L x 28"W x 15.5"H; 25 lbs