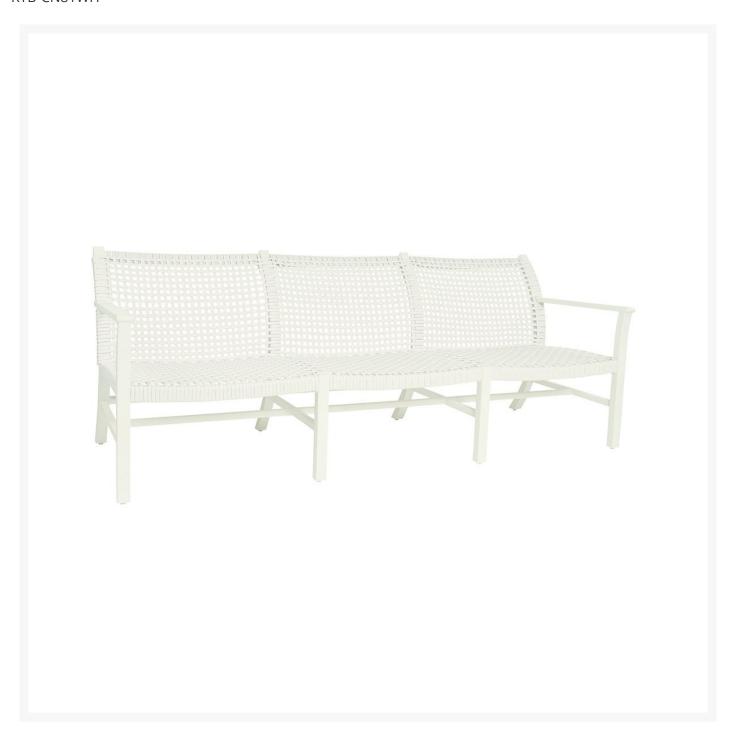

## Kingsley Bate Catherine Aluminum Club Sofa

KYB-CN81WH

The Catherine Collection uses a classic blend of materials for a relaxed, elegant appeal. Extra-large wicker

fiber is wrapped around powder coated aluminum frames in a geometric, open-weave pattern. Wicker seating surfaces have just the right amount of give to make cushions unnecessary.

- Includes: 1 sofa
- Materials: Powder coated aluminum frame with wicker
- All-weather wicker in an airy, open-weave design
- Does not require cushions
- Dimensions: 82"L x 31.5"D x 31.5"H; SH 14.5"; AH 24"; 40 lbs