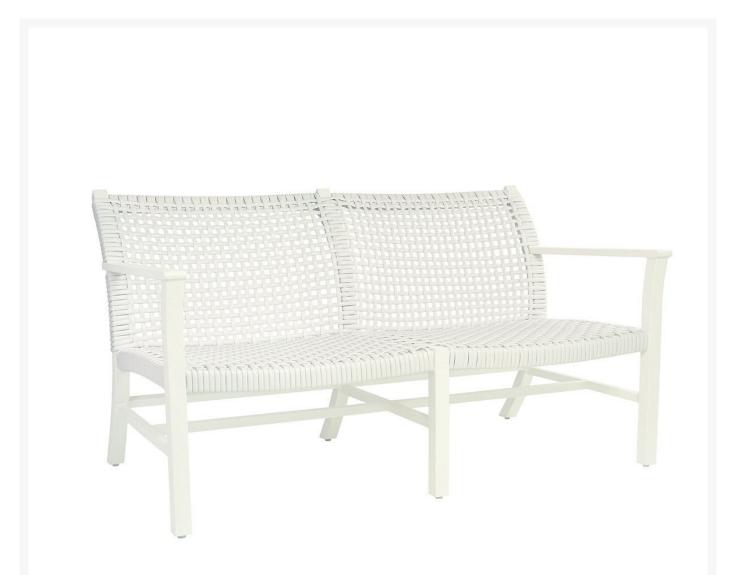

## Kingsley Bate Catherine Aluminum Club Settee

KYB-CN56WH

The Catherine Collection uses a classic blend of materials for a relaxed, elegant appeal. Extra-large wicker

fiber is wrapped around powder coated aluminum frame in a geometric, open-weave pattern. Wicker seating surfaces have just the right amount of give to make cushions unnecessary.

- Includes: 1 settee
- Materials: Powder coated aluminum frame with wicker
- All-weather wicker in an airy, open-weave design
- Does not require cushions
- Dimensions: 55.5"L x 31.5"D x 31.5"H; SH 14.5"; AH 24"; 29 lbs