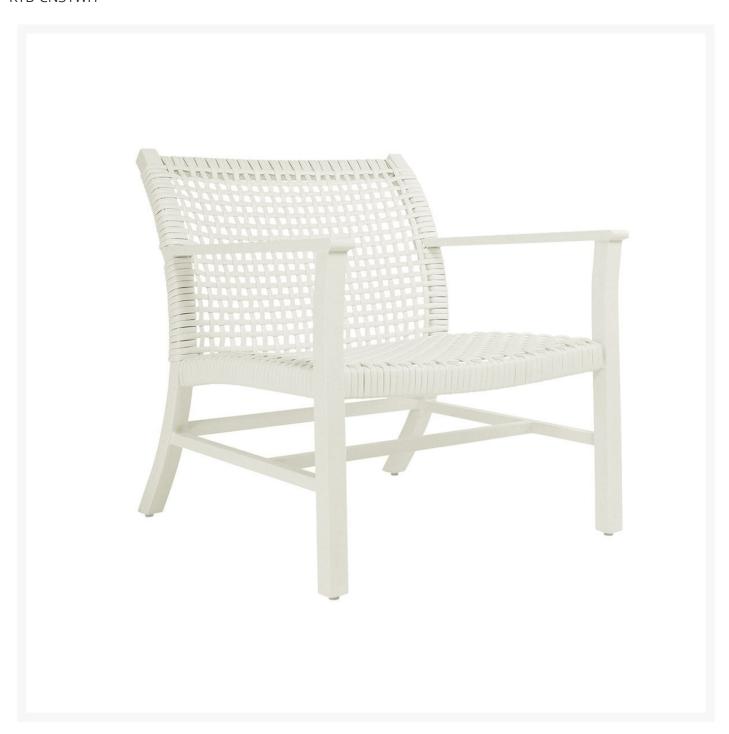

## Kingsley Bate Catherine Aluminum Club Chair

KYB-CN31WH

The Catherine Collection uses a classic blend of materials for a relaxed, elegant appeal. Extra-large wicker

fiber is wrapped around powder coated aluminum frames in a geometric, open-weave pattern. Wicker seating surfaces have just the right amount of give to make cushions unnecessary.

- Includes: 1 club chair
- Materials: Powder coated aluminum frame with wicker
- All-weather wicker in an airy, open-weave design
- Does not require cushions
- Dimensions: 28.5"L x 31.5"D x 31.5"H; SH 14.5"; AH 24"; 18 lbs