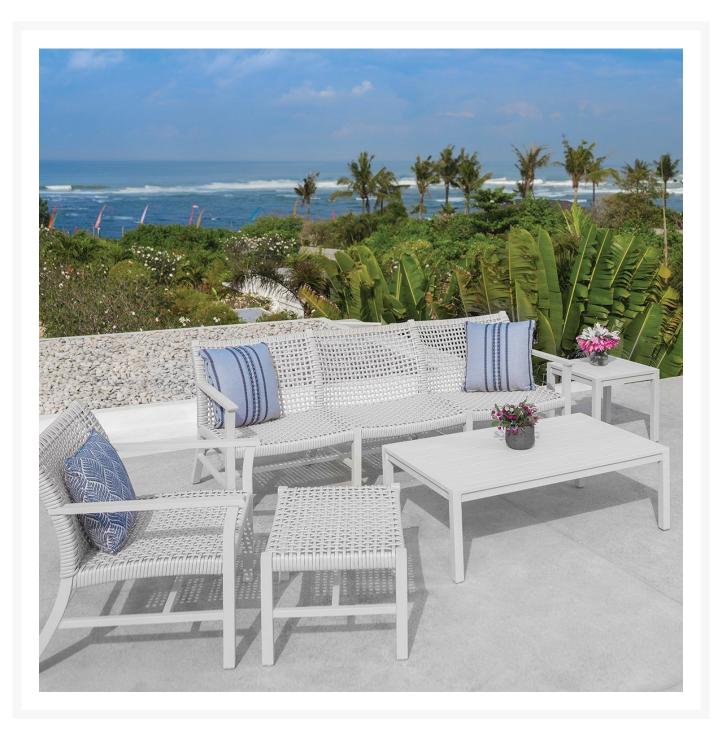

## Kingsley Bate Catherine 5 Piece Aluminum Club Seating Ensemble

**KYB-CN-AL-5DS-ENS** 

The Catherine Collection uses a classic blend of materials for a relaxed, elegant appeal. Extra-large wicker

fiber is wrapped around powder coated aluminum frames in a geometric, open-weave pattern. Wicker seating surfaces have just the right amount of give to make cushions unnecessary.

- Includes: 1 sofa, 1 lounge chair, 1 ottoman, 1 coffee table, and 1 side table
- All-weather wicker in an airy, open-weave design
- 1 Club Sofa (CN81WH) Dimensions: 82"L x 31.5"D x 31.5"H; SH 14.5"; AH 24"; 40 lbs
- 1 Club Lounge Chair (CN31WH) Dimensions: 28.5"L x 31.5"D x 31.5"H; SH 14.5"; AH 24"; 18 lbs
- 1 Club Ottoman (CN11WH) Dimensions: 28"L x 20.5"D x 15.5"H; 11 lbs
- 1 Aluminum Coffee Table (CN47WH): 47"L x 28"W x 15.5"H; 25 lbs
- 1 Aluminum Side Table (CN20WH): 20"L x 20"W x 15"H; 10 lbs