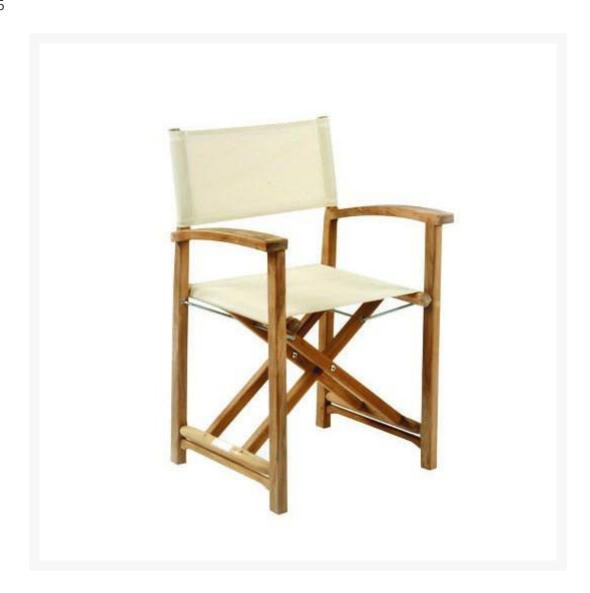

## Kingsley Bate Capri Teak Director's Chair

KYB-CC15

The Capri director's chair blends contemporary styling with comfortable sling. It is constructed with a solid teak frame, stainless steel supports, and durable Phifertex® fabric. It compactly folds for storage.

Includes: 1 director's chairMaterial: Solid Teak frame

- Stainless steel supports
- Folds for easy storage
- Untreated teak will weather naturally and acquire the gray patina
- Dimensions: 23.5"W x 18.5"D x 34"H; SH 19"; AH 26.5"; 14 lbs