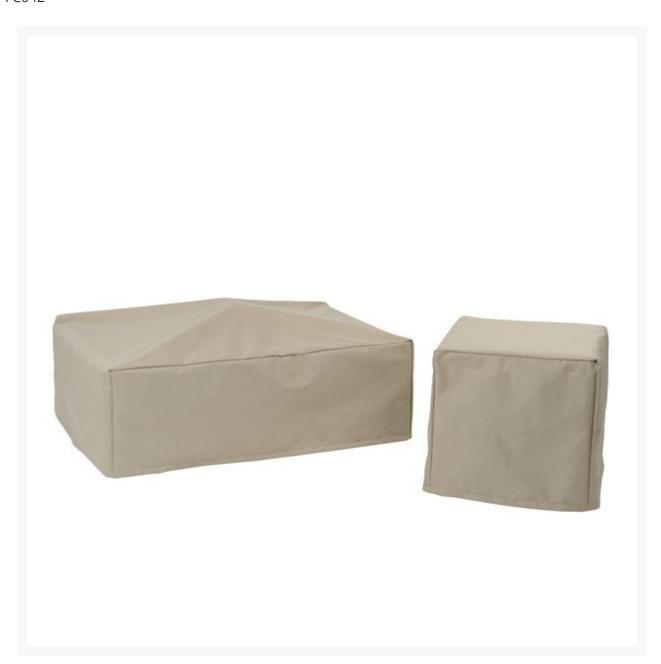

## Kingsley Bate Cape Cod and Quogue Deep Seating Ottoman Cover

KYB-FC042

Extend the life of your Kingsley-Bate furniture with custom-made covers. Covering your furniture when not in use can protect it from dirt, inclement weather, and ultra violet rays.

- Fits Cape Cod CD05 and Quogue QU05 ottomans only
- Protect your investment from dust, dirt, and the elements
- 100% solution-dyed polyester fabric
- Tenting devices included with some items to help prevent water from pooling
- Water resistant
- Easy to use buckles
- 1 year warranty