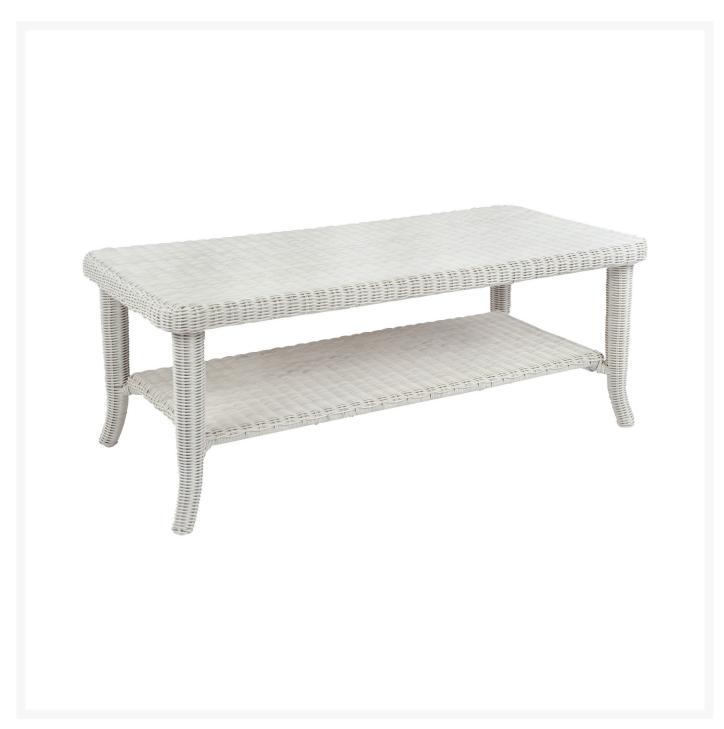

## Kingsley Bate Cape Cod Wicker Rectangular Coffee Table

KYB-CD47

With its elegant sweeping lines, the Cape Cod Collection is a sophisticated version of classic wicker porch

furniture. Pieces are constructed from all-weather wicker and aluminum frames.

- Includes: 1 coffee table
- Materials: Hand-woven wicker with an aluminum frame
- Elegant enduring style
- Shown in White wicker
- Optional tempered glass top sold separately
- Dimensions: 47"L x 23"W x 18"H; 19 lbs