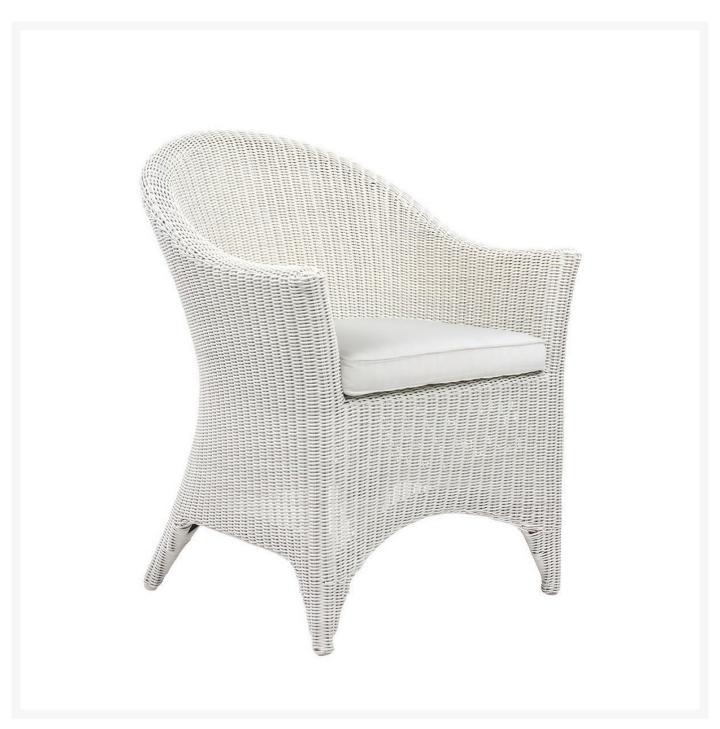

## Kingsley Bate Cape Cod Wicker Dining Armchair

KYB-CD15

With its elegant sweeping lines, the Cape Cod Collection is a sophisticated version of classic wicker porch

furniture. Pieces are constructed from all-weather wicker and aluminum frames.

- Price is listed per chair and sold in pairs
- Materials: Hand-woven wicker with an aluminum frame
- Elegant enduring style
- Cushions with Grade A fabric are included; other fabric grades have additional charge
- Shown in White wicker and Topside Nautical fabric around Tuscany dining table
- Dimensions: 26"W x 27"D x 34"H; SH 20"; AH 26"; 20 lbs