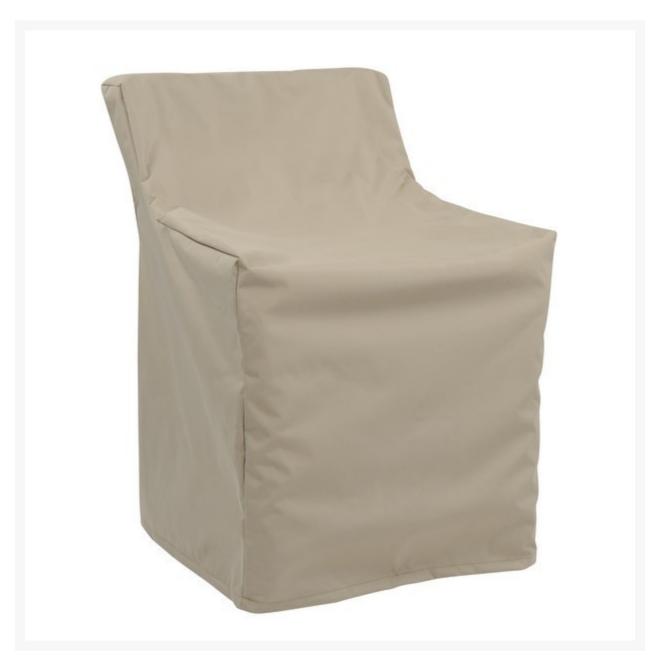

## Kingsley Bate Cape Cod Bar Chair and Milano Bar Chair Cover

KYB-FC221

Extend the life of your Kingsley-Bate furniture with custom-made covers. Covering your furniture when not in use can protect it from dirt, inclement weather, and ultra violet rays.

- Solely for outdoor use
- Custom made to fit Cape Cod Bar Chair CD17 and Milano Bar Chair MO17 only
- Protect your investment from dust, dirt, and the elements
- 100% solution-dyed polyester fabric
- Water resistant
- Easy to use buckles
- 1 year warranty