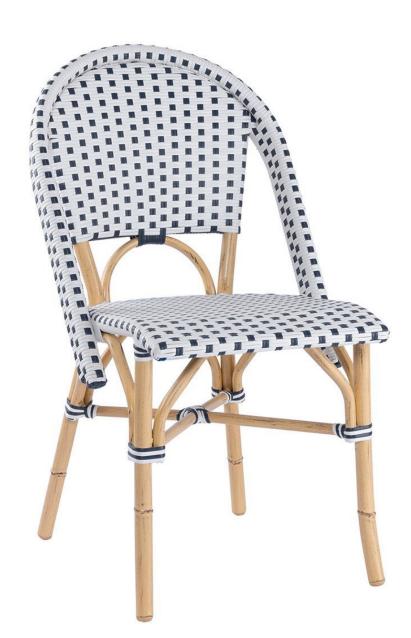

## Kingsley Bate Cafe Aluminum Dining Side Chair

KYB-CF14

The Café Collection seamlessly blends elegance with durability. Each seating piece is meticulously crafted

from powder-coated aluminum and all-weather wicker setting a sophisticated tone for patios or outdoor eateries.

- Price is listed per chair and sold in pairs
- Material: Powder-coated aluminum frames with all-weather wicker
- Comfortable and stylish design
- Excellent for outdoor patios or eateries
- Stackable up to 2 chairs
- Dimensions: 19.5"W x 24"D x 35"H; SH 18"; 10 lbs