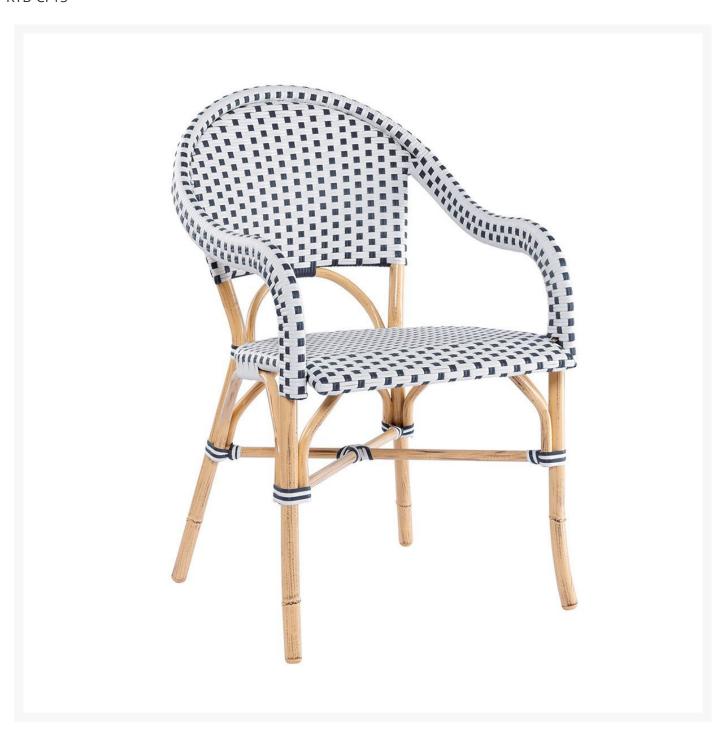

## Kingsley Bate Cafe Aluminum Dining Armchair

KYB-CF15

The Café Collection seamlessly blends elegance with durability. Each seating piece is meticulously crafted

from powder-coated aluminum and all-weather wicker setting a sophisticated tone for patios or outdoor eateries.

- Price is listed per chair and sold in pairs
- Material: Powder-coated aluminum frames with all-weather wicker
- Comfortable and stylish design
- Excellent for outdoor patios or eateries
- Stackable up to 2 chairs
- Dimensions: 21.5"W x 24"D x 35"H; SH 18"; AH 26.5"; 10 lbs