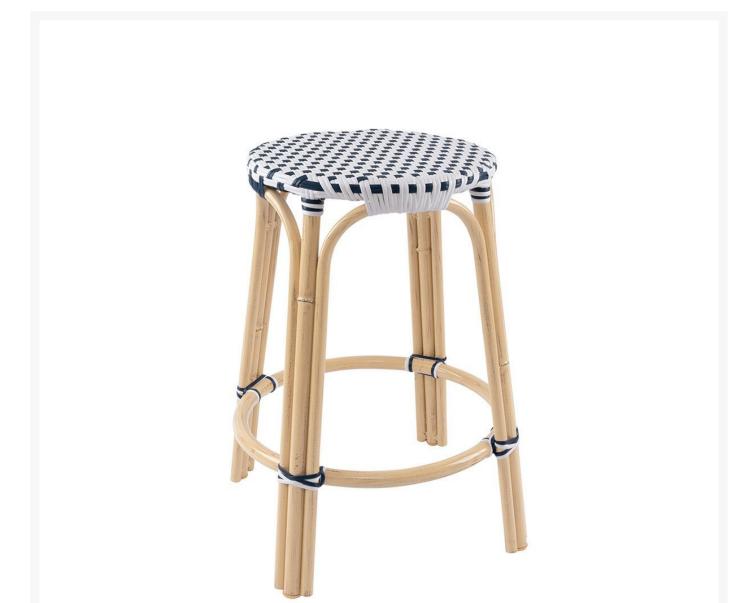

## Kingsley Bate Cafe Aluminum Counter Stool

KYB-CF19

The Café Collection seamlessly blends elegance with durability. Each seating piece is meticulously crafted

from powder-coated aluminum and all-weather wicker setting a sophisticated tone for patios or outdoor eateries.

- Price is listed per chair. Sold in a minimum quantity of 2. Single units are available for 3 or more.
- Material: Powder-coated aluminum frames with all-weather wicker
- Comfortable and stylish design
- Excellent for outdoor patios or eateries
- Dimensions: 18"W x 18"D x 24"H; 6 lbs