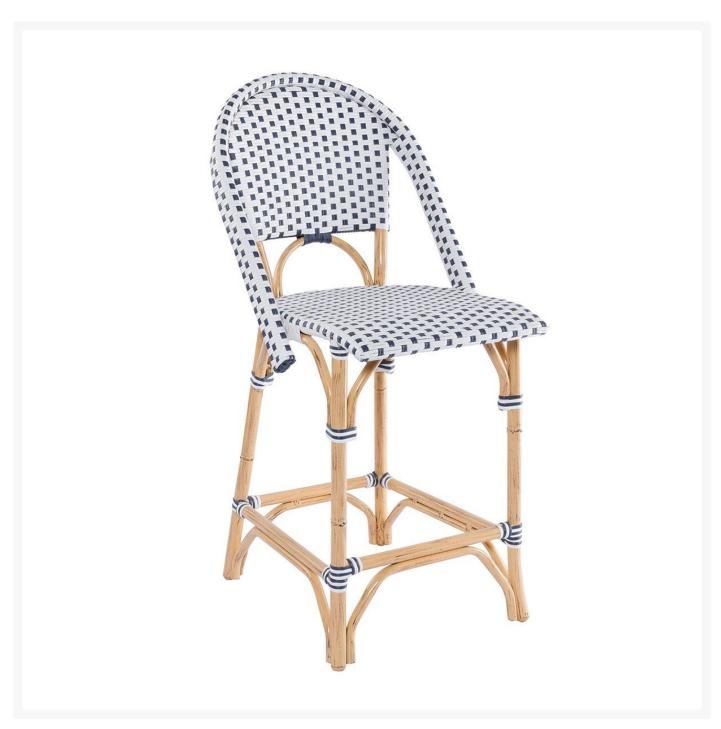

## Kingsley Bate Cafe Aluminum Counter Chair

KYB-CF16

The Café Collection seamlessly blends elegance with durability. Each seating piece is meticulously crafted

from powder-coated aluminum and all-weather wicker setting a sophisticated tone for patios or outdoor eateries.

- Price is listed per chair. Sold in a minimum quantity of 2. Single units are available for 3 or more.
- Material: Powder-coated aluminum frames with all-weather wicker
- Comfortable and stylish design
- Excellent for outdoor patios or eateries
- Dimensions: 19.5"W x 24"D x 41.5"H; SH 24"; 11 lbs