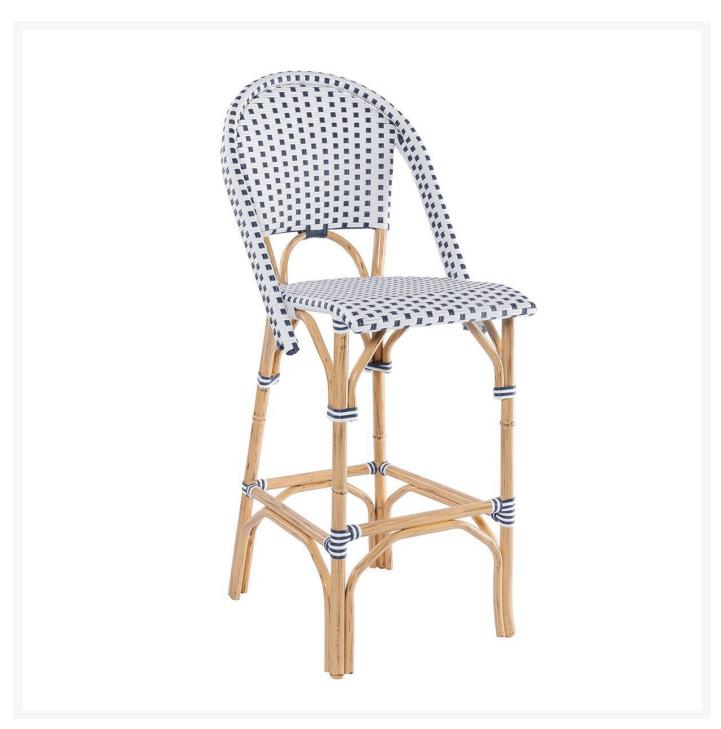

## Kingsley Bate Cafe Aluminum Bar Chair

KYB-CF17

The Café Collection seamlessly blends elegance with durability. Each seating piece is meticulously crafted

from powder-coated aluminum and all-weather wicker setting a sophisticated tone for patios or outdoor eateries.

- Price is listed per chair. Sold in a minimum quantity of 2. Single units are available for 3 or more.
- Material: Powder-coated aluminum frames with all-weather wicker
- Comfortable and stylish design
- Excellent for outdoor patios or eateries
- Dimensions: 19.5"W x 24"D x 45.5"H; SH 28"; 12 lbs