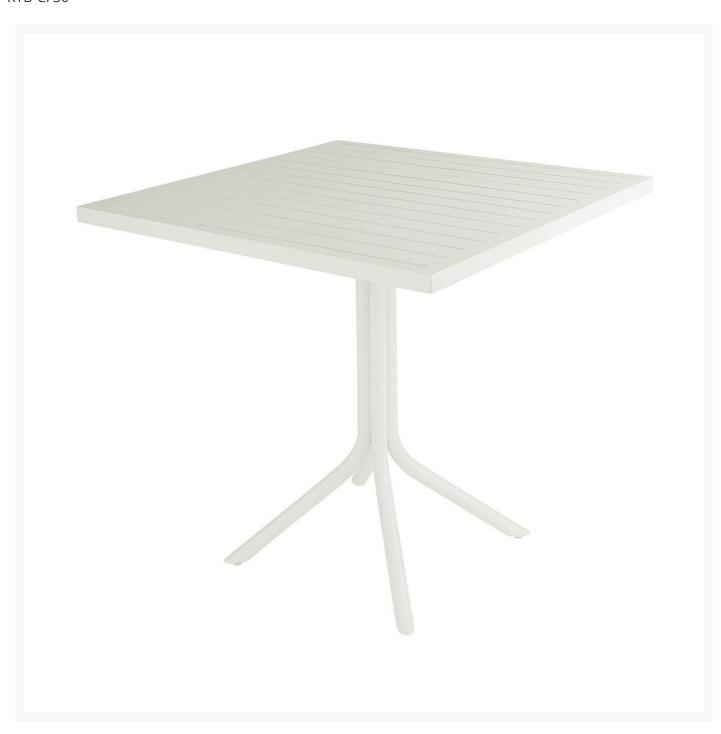

## Kingsley Bate Cafe Aluminum 30" Square Cafe Table

KYB-CF30

The Café Collection seamlessly blends elegance with durability. Each seating piece is meticulously crafted

from powder-coated aluminum and all-weather wicker setting a sophisticated tone for patios or outdoor eateries.

• Includes: 1 cafe table

• Material: Powder-coated aluminum frames with all-weather wicker

• Color: White

• Excellent for outdoor patios or eateries

• Seats up to 4 people

• Does not include umbrella hole

• Dimensions: 30"L x 30"W x 29.5"H; 28.5" clearance; 22 lbs