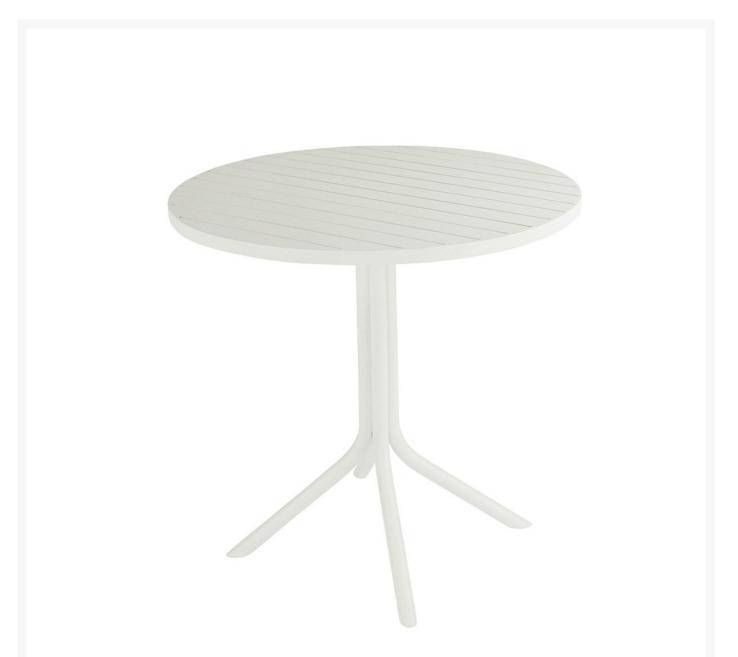

## Kingsley Bate Cafe Aluminum 30" Round Cafe Table

KYB-CF31

The Café Collection seamlessly blends elegance with durability. Each seating piece is meticulously crafted

from powder-coated aluminum and all-weather wicker setting a sophisticated tone for patios or outdoor eateries.

- Includes: 1 cafe table
- Material: Powder-coated aluminum frames with all-weather wicker
- Color: White
- Excellent for outdoor patios or eateries
- Seats up to 3 people
- Does not include umbrella hole
- Dimensions: 30" Diameter x 29.5"H; 28.5" clearance; 21 lbs