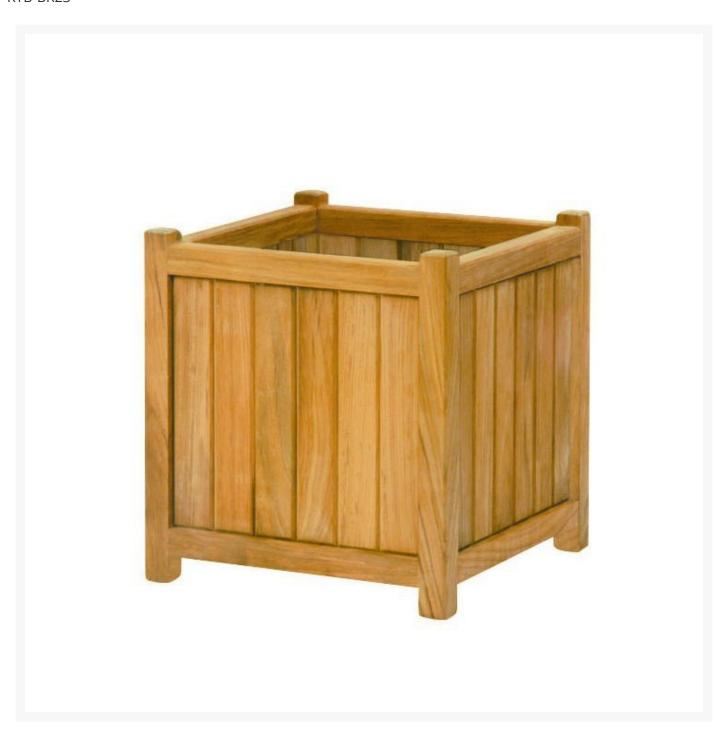

## Kingsley Bate Brookside Teak 23" Planter

KYB-BR23

Kingsley Bate's Brookside planters are made from solid teak with mortice and tenon joinery. With their sturdy

construction, they will last for decades and weather to a silver-gray patina.

- Includes: 1 planterMaterial: Solid Teak
- A liner is recommended
- Mortice and tenon joinery
- Untreated teak will weather naturally and acquire the gray patina
- Dimensions: 23"W x 23"D x 24"H; 35 lbs