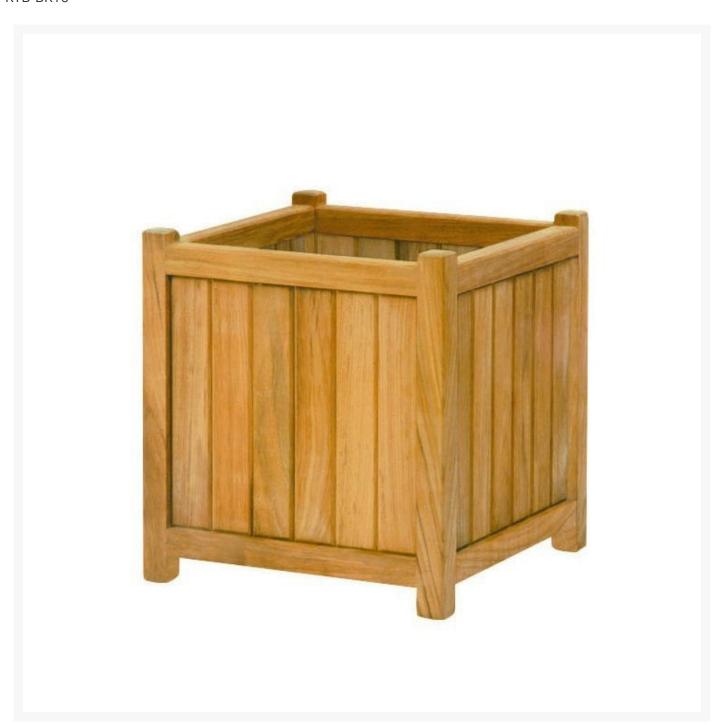

## Kingsley Bate Brookside Teak 16" Planter

KYB-BR16

Kingsley Bate's Brookside planters are made from solid teak with mortice and tenon joinery. With their sturdy

construction, they will last for decades and weather to a silver-gray patina.

- Includes: 1 planterMaterial: Solid Teak
- A liner is recommended
- Mortice and tenon joinery
- Untreated teak will weather naturally and acquire the gray patina
- Dimensions: 16"W x 16"D x 17"H; 20 lbs