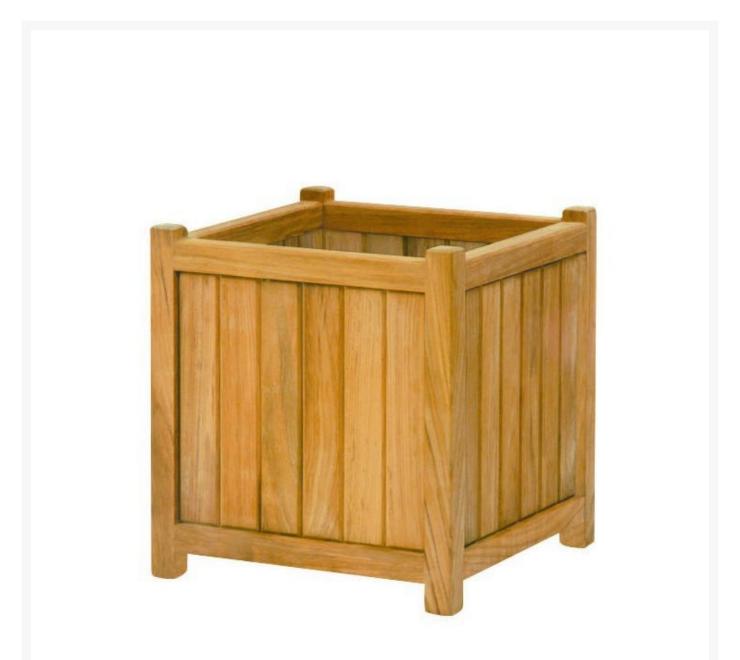

## Kingsley Bate Brookside 18" Teak Planter

KYB-BR18

Kingsley Bate's Brookside planters are made from solid teak with mortice and tenon joinery. With their sturdy

construction, they will last for decades and weather to a silver-gray patina.

- Includes: 1 planter
- Material: Solid Teak
- A liner is recommended
- Mortice and tenon joinery
- Untreated teak will weather naturally and acquire the gray patina
- Dimensions: 18"L x 18"W x 19"H; 25 lbs