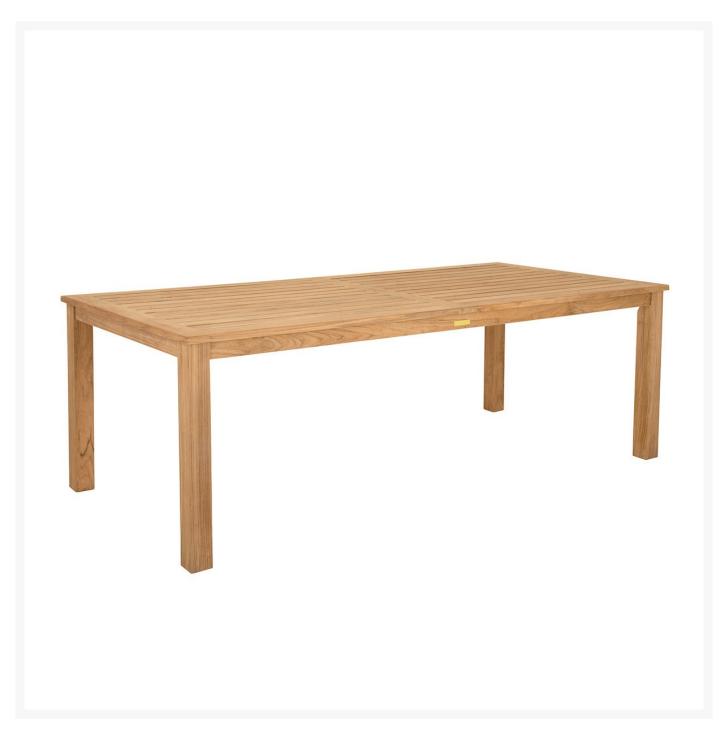

## Kingsley Bate Bainbridge 85" Rectangle Dining Table

KYB-BG85

The Bainbridge Collection sports a transitional design that complements many dining chairs. Table tops are

constructed with symmetrical sloping edges, mitered corners, and precise mortise and tenon joinery.

Includes: 1 dining tableMaterial: Solid Teak

• Seats 8

• Includes 2" umbrella hole to accommodate the 10' market umbrella (KYB-MU02)

• Dimensions: 85"L x 40"W x 29.5"H; 99 lbs