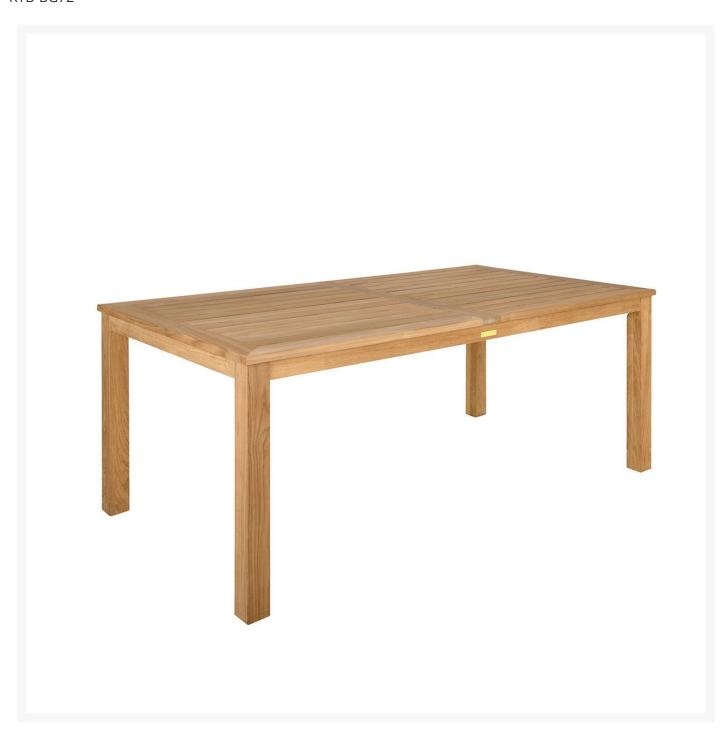

## Kingsley Bate Bainbridge 72.5" Rectangle Dining Table

KYB-BG72

The Bainbridge Collection sports a transitional design that complements many dining chairs. Table tops are

constructed with symmetrical sloping edges, mitered corners, and precise mortise and tenon joinery.

Includes: 1 dining tableMaterial: Solid Teak

• Seats 6

• Includes 2" umbrella hole to accommodate the 10' market umbrella (KYB-MU02)

• Dimensions: 72.5"L x 40"W x 29.5"H; 81 lbs