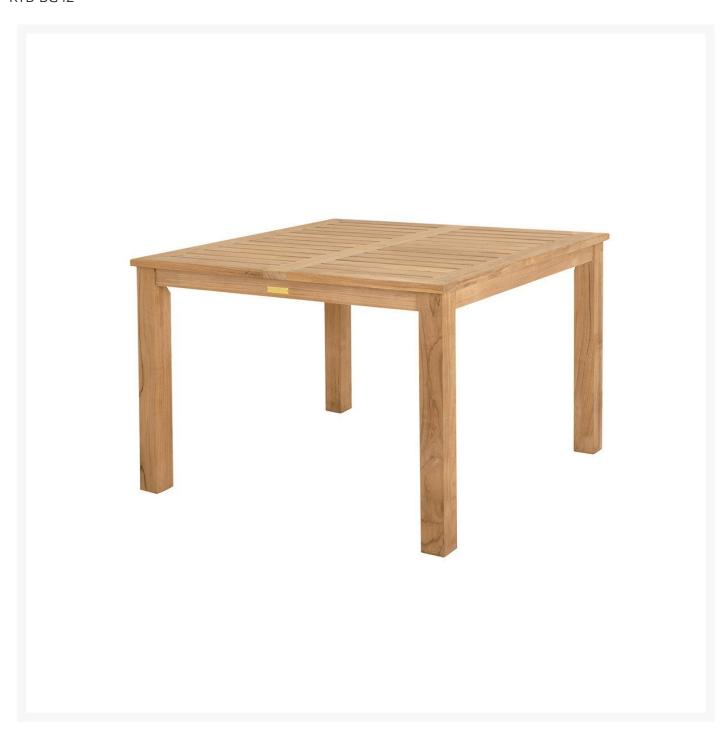

## Kingsley Bate Bainbridge 42.5" Square Dining Table

KYB-BG42

The Bainbridge Collection sports a transitional design that complements many dining chairs. Table tops are

constructed with symmetrical sloping edges, mitered corners, and precise mortise and tenon joinery.

Includes: 1 dining tableMaterial: Solid Teak

• Seats 4

• Includes 2" umbrella hole to accommodate the 9' market umbrella (KYB-MU01)

• Dimensions: 42.5"L x 42.5"W x 29.5"H; 61 lbs